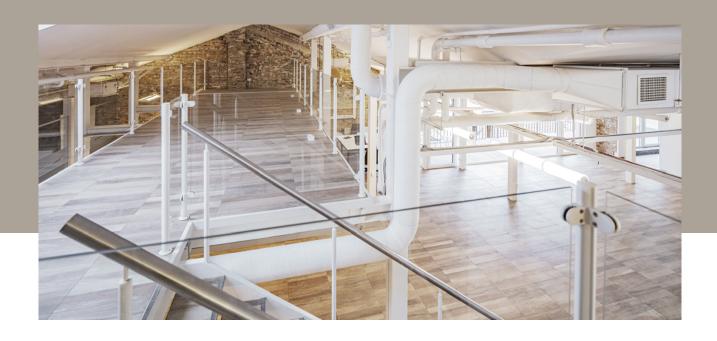

## Old town meets industrial design\_

The TALENT HOUSE is a mixed-used building located in the heart of Riga's Old Town. It offers modern amenities while preserving its historical charm. The modern, open-space offices with industrial vibes and large terraces, offer the perfect surrounding for creative teams to collaborate and gather social events. The retail premises with high visibility and wide shopfront windows offer modern atmosphere in one of the busiest parts of the Old Town.

# BE INSPIRED: COMBINE TEAM COLLABORATIONS INDOORS WITH OPEN-AIR SPACES OUTSIDE

- Modern office spaces with industrial vibes
- Large terraces are directly accessible for most office units
- Retail spaces with high visibility and wide shopfronts
- Option 1: Single office tenant
- Option 2: Two office tenants
- Approx. 520 m² office area per floor
- Modern light concept including LED lights based on required specifications