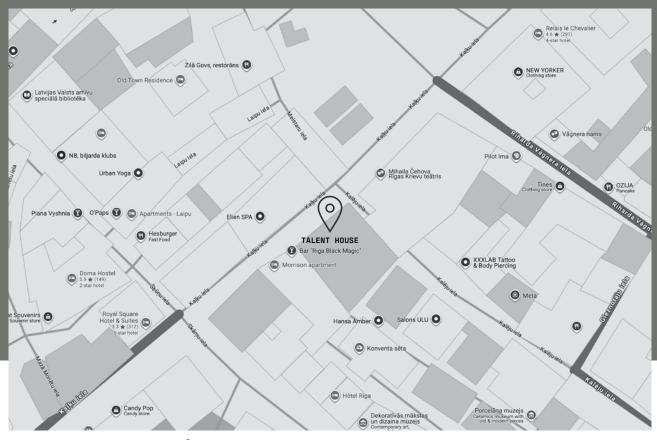

#### THE LOCATION

The TALENT HOUSE is located at Kaļķu Iela 12, close to many significant landmarks in the vibrant and historic Old Town of Riga. The building is located directly in a pedestrian zone. It is well connected by public transportation, with Riga central station, bus and tram stops nearby. The building is surrounded by a range of restaurants, cafes, retail stores, and services, making it an ideal spot for both office and retail spaces. Additionally, the area is known for its lively atmosphere, attracting both locals and tourists, which enhances foot traffic and business opportunities.