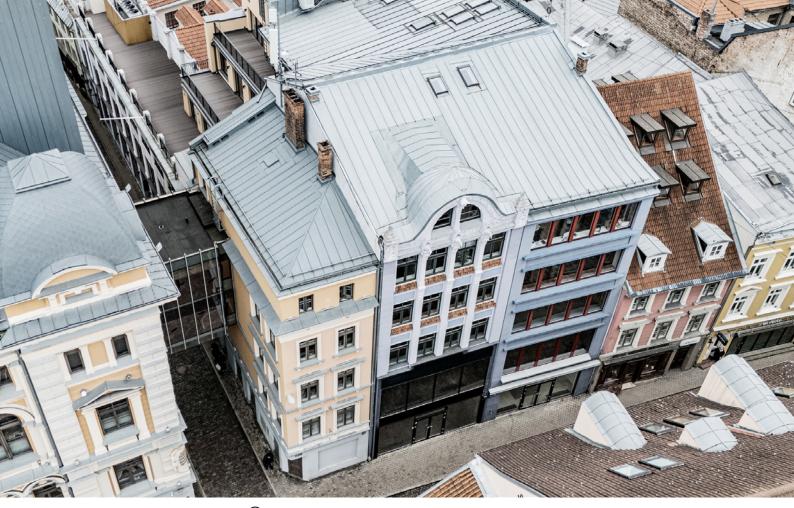

(°) TALENT HOUSE, Kaļķu iela 12, LV-1050 Latvia

## Old town meets industrial design\_

The TALENT HOUSE is a mixed-used building located in the heart of Riga's Old Town. It offers modern amenities while preserving its historical charm. The modern, open-space offices with industrial vibes and large terraces, offer the perfect surrounding for creative teams to collaborate and gather social events. The retail premises with high visibility and wide shopfront windows offer modern atmosphere in one of the busiest parts of the Old Town.