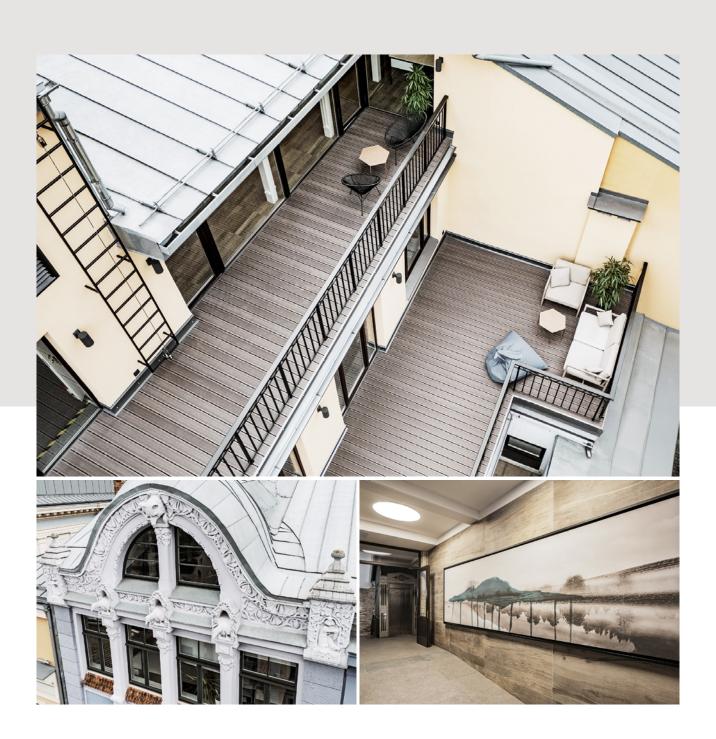

## Old town meets industrial design\_

The TALENT HOUSE is a mixed-used building located in the heart of Riga's Old Town. It offers modern amenities while preserving its historical charm. The modern, open-space offices with industrial vibes and large terraces, offer the perfect surrounding for creative teams to collaborate and gather social events. The retail premises with high visibility and wide shopfront windows offer modern atmosphere in one of the busiest parts of the Old Town.

# BE INSPIRED: COMBINE TEAM COLLABORATIONS INDOORS WITH OPEN-AIR SPACES OUTSIDE

- Modern office spaces with industrial vibes
- Large terraces are directly accessible for most office units
- Retail spaces with high visibility and wide shopfronts
- Option 1: Single office tenant
- Option 2: Two office tenants
- Approx. 520 m² office area per floor
- Modern light concept including LED lights based on required specifications