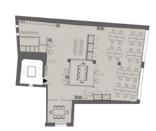

es
- Access card system with intercom for main entrance
- 1 passenger lift
- High speed internet
- BREEAM In-use Certification ongoing; targeted level VERY GOOD
- Barrier-free access to the whole building
- Openable windows
- On-site technician



# BE INSPIRED: COMBINE TEAM COLLABORATIONS INDOORS WITH OPEN-AIR SPACES OUTSIDE

- Modern office spaces with industrial vibes
- Large terraces are directly accessible for most office units
- Retail spaces with high visibility and wide shopfronts
- Option 1: Single office tenant
- Option 2: Two office tenants
- Approx. 520 m² office area per floor
- Modern light concept including LED lights based on required specifications

#### FLOORPLAN OPTION 01

#### 10 WORKPLACES | 131m<sup>2</sup>

#### FLOORPLAN OPTION 02



#### FLOORPLAN OPTION 03











## FIND YOUR PERFECT SPACE!

| • 6 <sup>th</sup> floor (Office/Terrace)                  | ~ | $395\mathrm{m}^2$ |
|-----------------------------------------------------------|---|-------------------|
| • 5 <sup>th</sup> floor (Office/Terrace)                  | ~ | 433 m²            |
| <ul> <li>4<sup>th</sup> floor (Office/Terrace)</li> </ul> | ~ | 541 m²            |
| • 3 <sup>rd</sup> floor (Office)                          | ~ | 554 m²            |
| • 2 <sup>nd</sup> floor (Office)                          | ~ | 554 m²            |
| • 1 <sup>st</sup> floor (Retail)                          | ~ | 508 m²            |
| <ul> <li>Underground (Retail/Storage)</li> </ul>          | ~ | 456 m²            |
| • Total                                                   | ~ | 3.442 m²