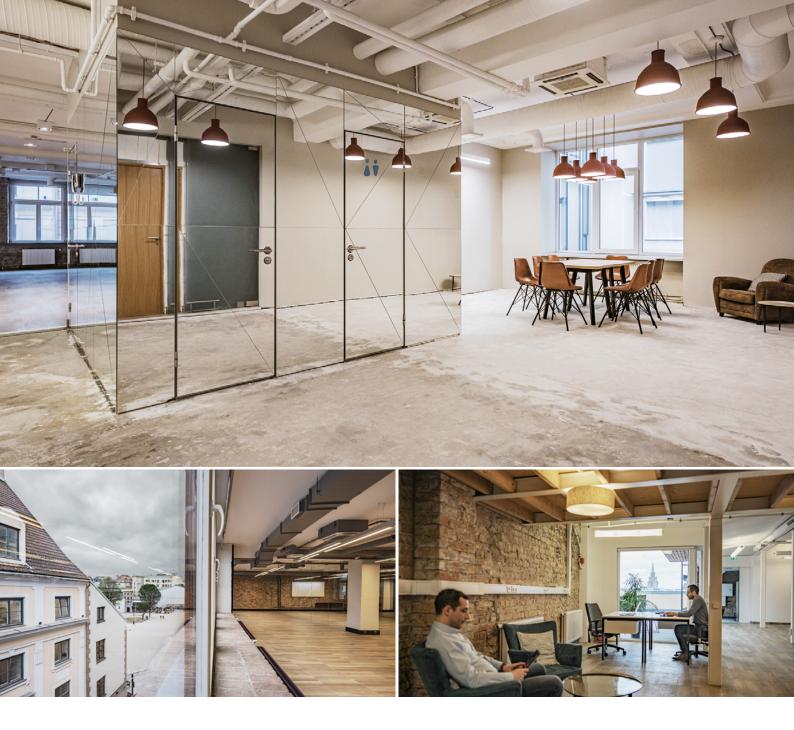

## Old town meets industrial design\_

The TALENT HOUSE is a mixed-used building located in the heart of Riga's Old Town. It offers modern amenities while preserving its historical charm. The modern, open-space offices with industrial vibes and large terraces, offer the perfect surrounding for creative teams to collaborate and gather social events. The retail premises with high visibility and wide shopfront windows offer modern atmosphere in one of the busiest parts of the Old Town.

# BE INSPIRED: COMBINE TEAM COLLABORATIONS INDOORS WITH OPEN-AIR SPACES OUTSIDE

- Modern office spaces with industrial vibes
- Large terraces are directly accessible for most office units
- Retail spaces with high visibility and wide shopfronts
- Option 1: Single office tenant
- Option 2: Two office tenants
- Approx. 520 m² office area per floor
- Modern light concept including LED lights based on required specifications