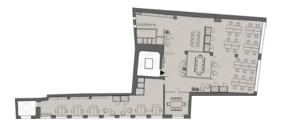

ises
- Access card system with intercom for main entrance
- 1 passenger lift
- High speed internet
- BREEAM In-use Certification ongoing; targeted level VERY GOOD
- Barrier-free access to the whole building
- Openable windows
- On-site technician



# BE INSPIRED: COMBINE TEAM COLLABORATIONS INDOORS WITH OPEN-AIR SPACES OUTSIDE

- Modern office spaces with industrial vibes
- Large terraces are directly accessible for most office units
- Retail spaces with high visibility and wide shopfronts
- Option 1: Single office tenant
- Option 2: Two office tenants
- Approx. 520 m² office area per floor
- Modern light concept including LED lights based on required specifications

#### FLOORPLAN OPTION 01

#### 10 WORKPLACES | 131m<sup>2</sup>

#### FLOORPLAN OPTION 02



#### FLOORPLAN OPTION 03











## FIND YOUR PERFECT SPACE!

| • 6 <sup>th</sup> floor (Office/Terrace)                  | ~ | $395\mathrm{m}^2$ |
|-----------------------------------------------------------|---|-------------------|
| • 5 <sup>th</sup> floor (Office/Terrace)                  | ~ | 433 m²            |
| <ul> <li>4<sup>th</sup> floor (Office/Terrace)</li> </ul> | ~ | 541 m²            |
| • 3 <sup>rd</sup> floor (Office)                          | ~ | 554 m²            |
| • 2 <sup>nd</sup> floor (Office)                          | ~ | 554 m²            |
| • 1 <sup>st</sup> floor (Retail)                          | ~ | 508 m²            |
| <ul> <li>Underground (Retail/Storage)</li> </ul>          | ~ | 456 m²            |
| • Total                                                   | ~ | 3.442 m²