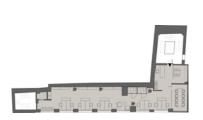

emises
- Access card system with intercom for main entrance
- 1 passenger lift
- High speed internet
- BREEAM In-use Certification ongoing; targeted level VERY GOOD
- Barrier-free access to the whole building
- Openable windows
- On-site technician



# BE INSPIRED: COMBINE TEAM COLLABORATIONS INDOORS WITH OPEN-AIR SPACES OUTSIDE

- Modern office spaces with industrial vibes
- Large terraces are directly accessible for most office units
- Retail spaces with high visibility and wide shopfronts
- Option 1: Single office tenant
- Option 2: Two office tenants
- Approx. 520 m² office area per floor
- Modern light concept including LED lights based on required specifications

#### FLOORPLAN OPTION 01

#### 10 WORKPLACES | 131m<sup>2</sup>

#### FLOORPLAN OPTION 02



#### FLOORPLAN OPTION 03











## FIND YOUR PERFECT SPACE!

| • 6 <sup>th</sup> floor (Office/Terrace)                  | ~ | $395\mathrm{m}^2$ |
|-----------------------------------------------------------|---|-------------------|
| • 5 <sup>th</sup> floor (Office/Terrace)                  | ~ | 433 m²            |
| <ul> <li>4<sup>th</sup> floor (Office/Terrace)</li> </ul> | ~ | 541 m²            |
| • 3 <sup>rd</sup> floor (Office)                          | ~ | 554 m²            |
| • 2 <sup>nd</sup> floor (Office)                          | ~ | 554 m²            |
| • 1 <sup>st</sup> floor (Retail)                          | ~ | 508 m²            |
| <ul> <li>Underground (Retail/Storage)</li> </ul>          | ~ | 456 m²            |
| • Total                                                   | ~ | 3.442 m²